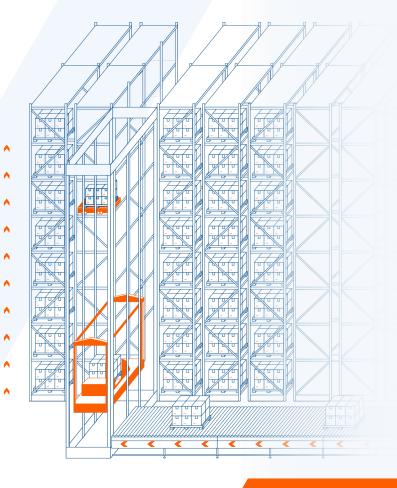

## The automatic dense storage system is recommended for:

Production warehouses

Freezers and cold stores

Distribution centers